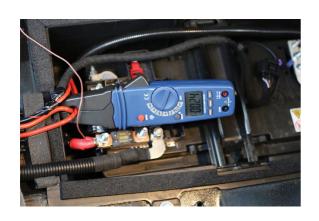

## Mini AC/DC Digital Clamp Meter CAT III 80A

Digital Clamp Meter suitable for use on all 12v system vehicles, as well as modern Hybrid & EV's.