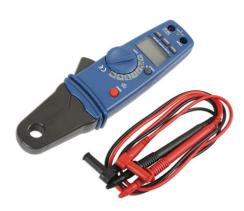

## Mini AC/DC Digital Clamp Meter CAT III 80A

Digital Clamp Meter suitable for use on all 12v system vehicles, as well as modern Hybrid & EV's.

## **Additional Information**

- Digital clamp tester for AC/DC current measurement CAT III 600V rated.
- Special low amps range model for diagnostic work on 4A/80A ranges with 1mA resolution.
- Small clamp probe for ease of access 0.5" jaw aperture.
- Specification: AC/DC current to 80A, AC/DC voltage 400mV-600V, resistance 400-40, frequency, duty cycle, capacitance, diode & continuity check.
- Supplied with test leads, carry case & battery. CE, UKCA & RoHS compliant.