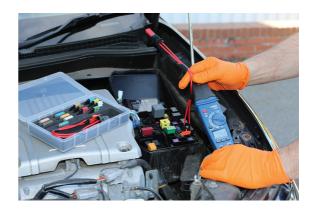

## Mini AC/DC Digital Clamp Meter CAT III 80A

Digital Clamp Meter suitable for use on all 12v system vehicles, as well as modern Hybrid & EV's.

## **Additional Information**

- Digital clamp tester for AC/DC current measurement CAT III 600V rated.
- Special low amps range model for diagnostic work on 4A/80A ranges with 1mA resolution.
- Small clamp probe for ease of access 0.5" jaw aperture.
- Specification: AC/DC current to 80A, AC/DC voltage 400mV-600V, resistance 400-40, frequency, duty cycle, capacitance, diode & continuity check.
- Supplied with test leads, carry case & battery. CE, UKCA & RoHS compliant.