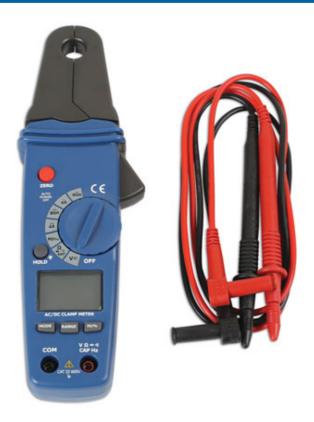

## Mini AC/DC Digital Clamp Meter CAT III 80A

Digital Clamp Meter suitable for use on all 12v system vehicles, as well as modern Hybrid & EV's.

## **Additional Information**

- Digital clamp tester for AC/DC current measurement CAT III 600V rated.
- Special low amps range model for diagnostic work on 4A/80A ranges with 1mA resolution.
- Small clamp probe for ease of access 0.5" jaw aperture.
- Specification: AC/DC current to 80A, AC/DC voltage 400mV-600V, resistance 400-40, frequency, duty cycle, capacitance, diode & continuity check.
- Supplied with test leads, carry case & battery. CE, UKCA & RoHS compliant.