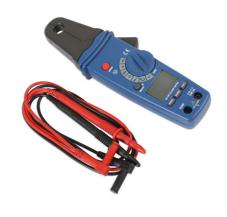

## Mini AC/DC Digital Clamp Meter CAT III 80A

Digital Clamp Meter suitable for use on all 12v system vehicles, as well as modern Hybrid & EV's.

## **Additional Information**

- Digital clamp tester for AC/DC current measurement CAT III 600V rated.
- Special low amps range model for diagnostic work on 4A/80A ranges with 1mA resolution.
- Small clamp probe for ease of access 0.5" jaw aperture.
- Specification: AC/DC current to 80A, AC/DC voltage 400mV-600V, resistance 400-40, frequency, duty cycle, capacitance, diode & continuity check.
- Supplied with test leads, carry case & battery. CE, UKCA & RoHS compliant.